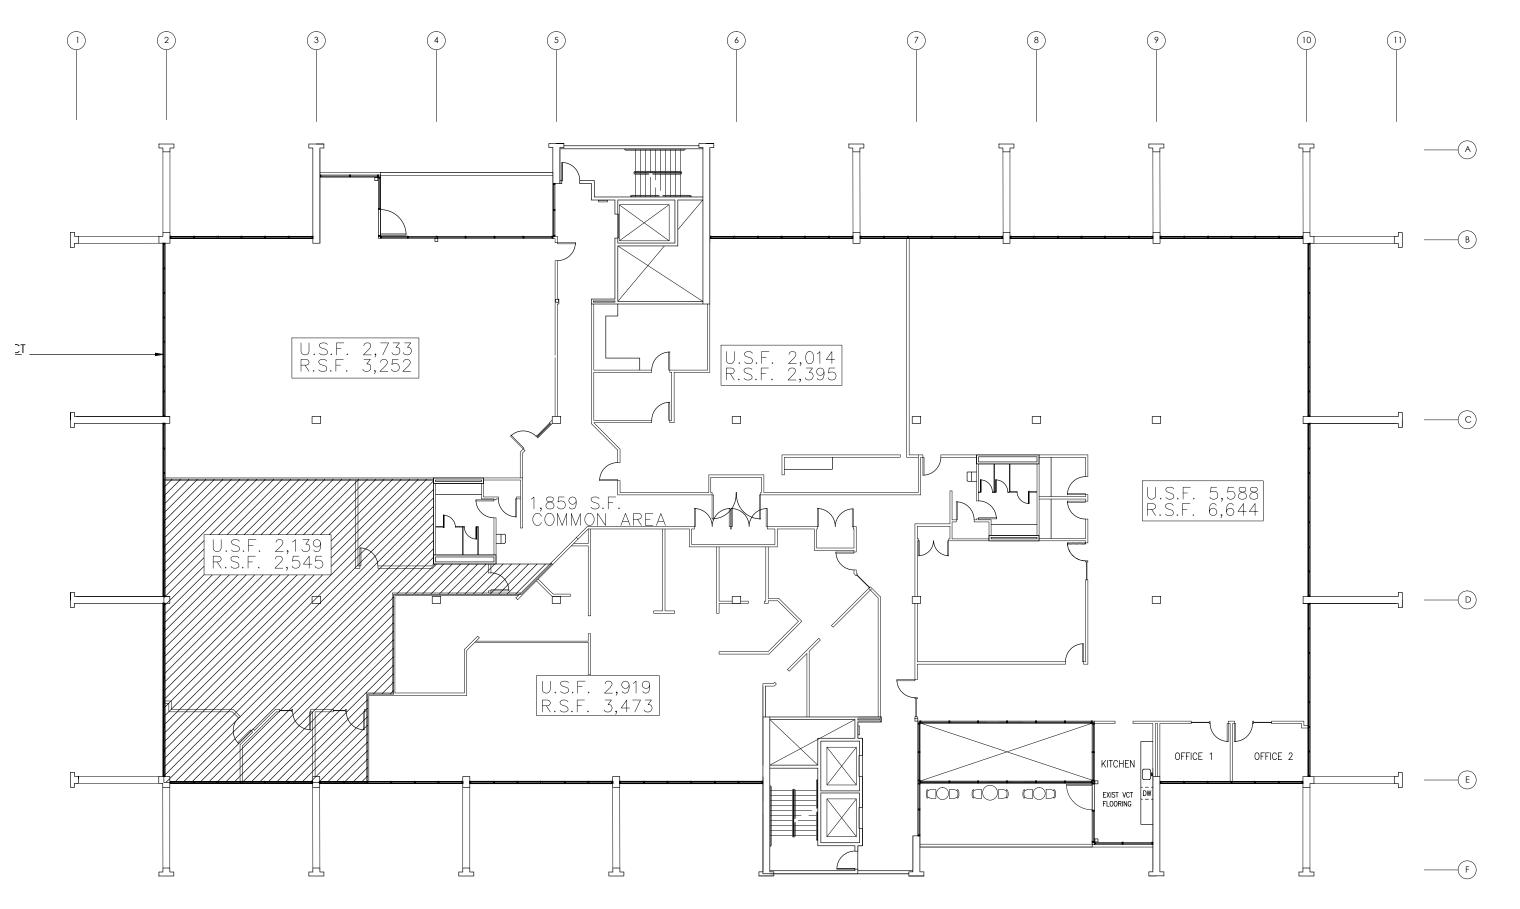

## **DESCRIPTION**

Space available: 2,545 Sq. Ft. Max. Space Avail: 2,545 Sq. Ft.

Property type: Office
Rent (\$ SF/year): \$33.50 psf
Lease type: Gross

T.I. available: \$20-35 psf

Stories: 4 Elevators: 3

SuiteSquare FeetSuite 2302,545 RSF

http://www.nelsonlegacygroup.com/lease.php

OPPORTUNITY BUILDING - 2nd FLOOR PLAN

1-28-2016