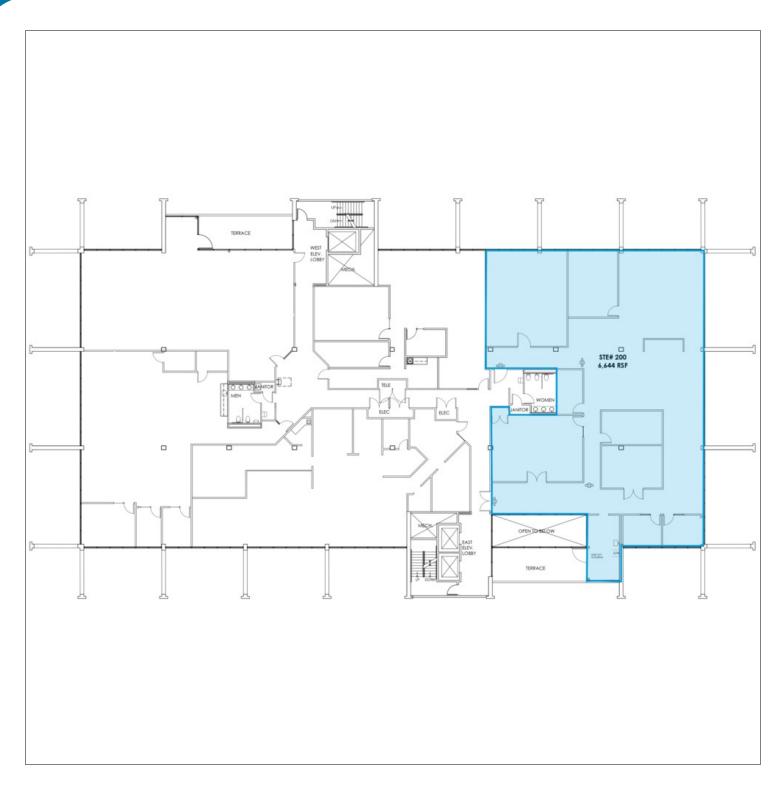

#### **LISTING DATA**

**SUITE 200:** 6,644 SF **AVAILABILITY:** 3/1/2018

\$24.50 / RSF / Year

(NNN)

PARKING: 3.5 / 1,000 RSF

1 / 2,000 RSF Garage

#### PROPERTY INFORMATION

2 Private Offices **IMPROVEMENTS:** 

> Conference Rooms Kitchen / Break Room

**SPACE FEATURES:** Views to Sammamish

River and Burke Gilman

Trail

**BUILDING AMENITIES:** Convenient Access to