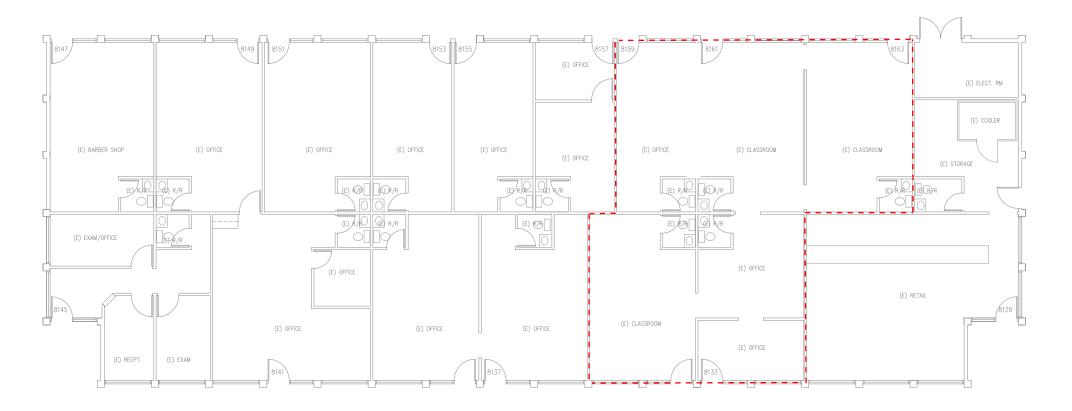

## FOR LEASE

Retail or office space available 9/1/2018. Sorry, no Restaurant Uses! Come join Oto Sushi, British Pantry and many others.

<u>Suite</u> <u>Sq. Ft.</u> <u>Rent</u>

8133 1,900 \$25 psf + NNN

Estimated NNN \$8.94 psf

## **DESCRIPTION**

Space available: 1,900 sf Property type: Retail Rent (\$ SF/year): \$25 psf Lease type: NNN

T.I. available: Negotiable

Stories: 1

Space 8133 is currently occupied. Please do not disturb the tenant.