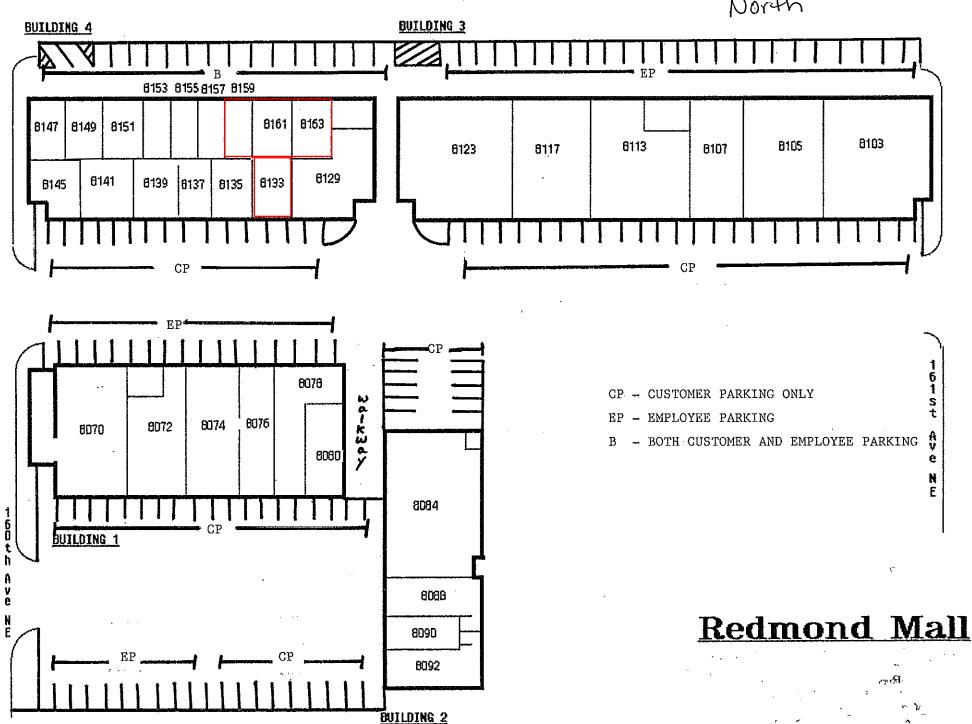

## FOR LEASE

Retail or office space available 9/1/2018. Sorry, no Restaurant Uses! Come join Oto Sushi, British Pantry and many others.

<u>Suite</u> <u>Sq. Ft.</u> <u>Rent</u>

8133 1,900 \$25 psf + NNN

Estimated NNN \$8.94 psf

## **REDMOND MALL**

8133 161<sup>ST</sup> AVE N E REDMOND, WA 98052

## **DESCRIPTION**

Space available: 1,900 sf Property type: Retail Rent (\$ SF/year): \$25 psf Lease type: NNN

T.I. available: Negotiable

Stories: 1

Space 8133 is currently occupied. Please do not disturb the tenant.