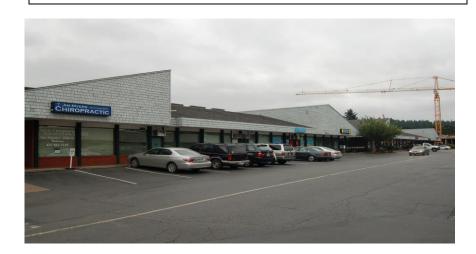

## FOR LEASE

Retail or office space available 9/1/2018. Sorry, no Restaurant Uses! Come join Oto Sushi, British Pantry and many others.

<u>Suite</u> <u>Sq. Ft.</u> <u>Rent</u>

8133 1,900 \$25 psf + NNN

Estimated NNN \$8.94 psf





## **REDMOND MALL**

8133 161<sup>ST</sup> AVE N E REDMOND, WA 98052

## **DESCRIPTION**

Space available: 1,900 sf Property type: Retail Rent (\$ SF/year): \$25 psf Lease type: NNN

T.I. available: Negotiable

Stories: 1

Space 8133 is currently occupied. Please do not disturb the tenant.

## **CONTACT**

Michael Nelson 16508 NE 79<sup>th</sup> Street Redmond, WA 98052

Email: <u>mike@nelrem.com</u>

Phone: 425-881-7831